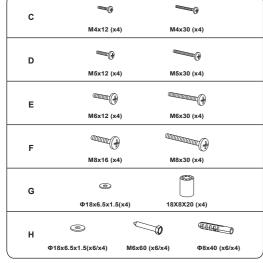

hat is prone to vibration, movement or chance of impact. Failure to do so could result in damage to the display and/or damage to the mounting surface.

Do not install near heater, fireplace, direct sunlight, air conditioning or any other source of direct heat energy. Failure to do so may result in damage to the display and could increase the risk of fire.

At least two qualified people should perform the installation procedure. Injury and/or damage can result from dropping or mishandling the display.

Recommended mounting surfaces: wooden studs and solid-flat concrete. If the mount is to be installed on any surface other than wooden studs, use suitable hardware (which is commercially available).

### TOOLS REQUIRED NOT INCLUDED













## ► PARTS INCLUDED

Α

В

# ► INSTALLATION