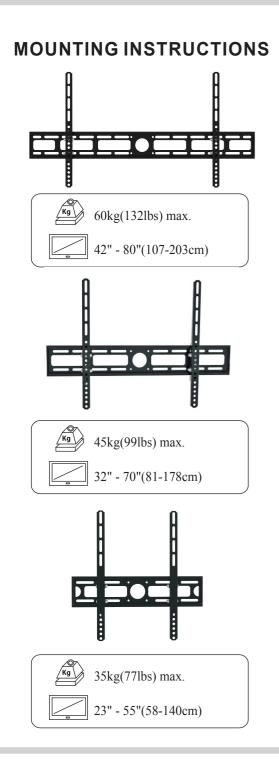

#### Warning

The wall structure must be capable of supporting at least a maximum weight of 60kg (132lbs) for 42"-80" televisions or 45kg (99lbs) for 32"-70" televisions or 35kg (77lbs) for 23"-55" televisions. If not, the wall must be reinforced. Proper installation procedure by a qualified service technician, as outlined in the installation instructions, must be adhered to. Failure to do so could result in serious personal injury, or even death.