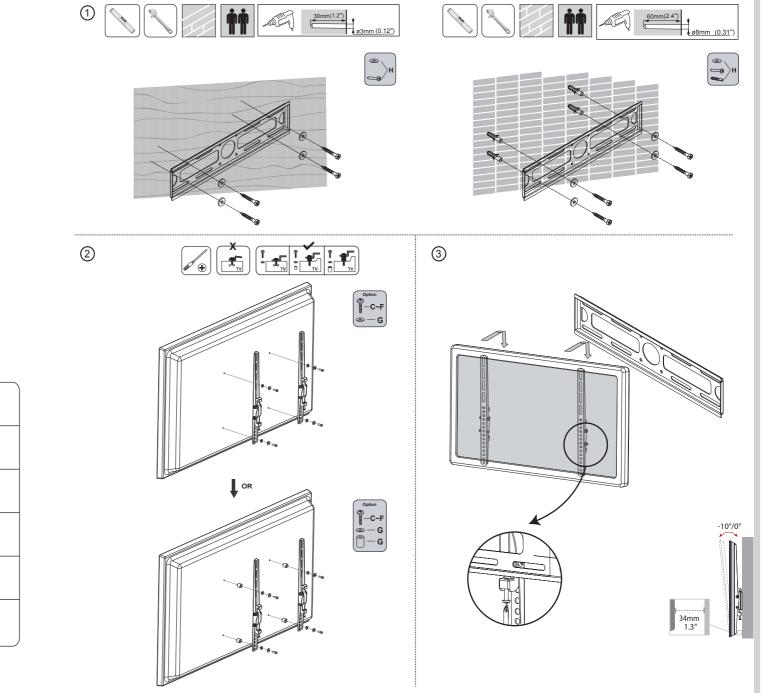

re that is prone to vibration, movement or chance of impact. Failure to do so could result in damage to the display and/or damage to the mounting surface.

Do not install near heater, fireplace, direct sunlight, air conditioning or any other source of direct heat energy. Failure to do so may result in damage to the display and could increase the risk of fire.

At least two qualified people should perform the installation procedure. Injury and/or damage can result from dropping or mishandling the display.

Recommended mounting surfaces: wooden studs and solid-flat concrete. If the mount is to be installed on any surface other than wooden studs, use suitable hardware (which is commercially available).

### TOOLS REQUIRED NOT INCLUDED













## ► PARTS INCLUDED

Α

В

# ► INSTALLATION