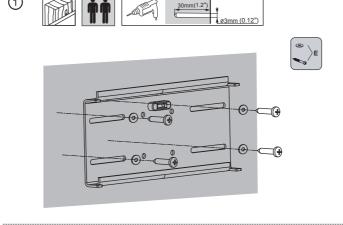

l on a structure that is prone to vibration, movement or chance of impact. Failure to do so could result in damage to the display and/or damage to the mounting surface.



Do not install near heater, fireplace, direct sunlight, air conditioning or any other source of direct heat energy. Failure to do so may result in damage to the display and could increase the risk of fire.



At least two qualified people should perform the installation procedure. Injury and/or damage can result from dropping or mishandling the display.



Recommended mounting surfaces: wooden studs and solid-flat concrete. If the mount is to be installed on any surface other than wooden studs, use suitable hardware (which is commercially available).

## **TOOLS REQUIRED NOT INCLUDED**











# ► INSTALLATION











3