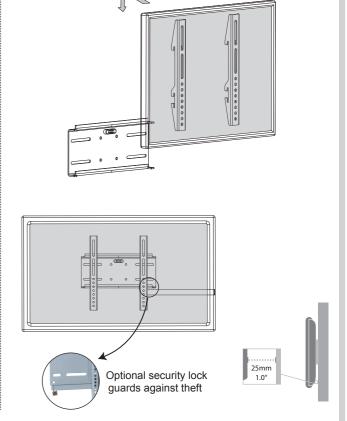

ructure that is prone to vibration, movement or chance of impact. Failure to do so could result in damage to the display and/or damage to the mounting surface.



Do not install near heater, fireplace, direct sunlight, air conditioning or any other source of direct heat energy. Failure to do so may result in damage to the display and could increase the risk of fire.



At least two qualified people should perform the installation procedure. Injury and/or damage can result from dropping or mishandling the display.



Recommended mounting surfaces: wooden studs and solid-flat concrete. If the mount is to be installed on any surface other than wooden studs, use suitable hardware (which is commercially available).

## **TOOLS REQUIRED NOT INCLUDED**











# ► INSTALLATION











3