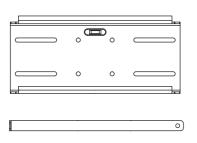

install on a structure that is prone to vibration, movement or chance of impact. Failure to do so could result in damage to the display and/or damage to the mounting surface.



Do not install near heater, fireplace, direct sunlight, air conditioning or any other source of direct heat energy. Failure to do so may result in damage to the display and could increase the risk of fire.



At least two qualified people should perform the installation procedure. Injury and/or damage can result from dropping or mishandling the display.



Recommended mounting surfaces: wooden studs and solid-flat concrete. If the mount is to be installed on any surface other than wooden studs, use suitable hardware (which is commercially available).

## **TOOLS REQUIRED NOT INCLUDED**











# ► INSTALLATION











3