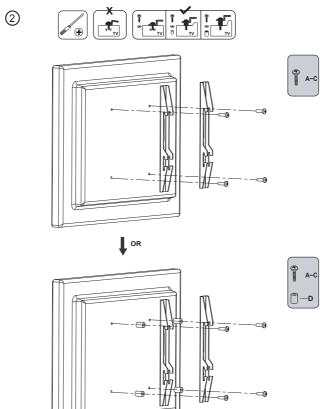

structure that is prone to vibration, movement or chance of impact. Failure to do so could result in damage to the display and/or damage to the mounting surface.



Do not install near heater, fireplace, direct sunlight, air conditioning or any other source of direct heat energy. Failure to do so may result in damage to the display and could increase the risk of fire.



At least two qualified people should perform the installation procedure. Injury and/or damage can result from dropping or mishandling the display.



Recommended mounting surfaces: wooden studs and solid-flat concrete. If the mount is to be installed on any surface other than wooden studs, use suitable hardware (which is commercially available).

## **TOOLS REQUIRED NOT INCLUDED**











# ► INSTALLATION











3