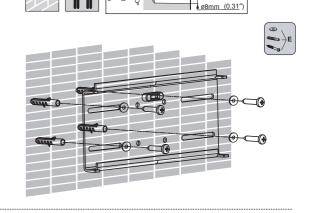

## **MOUNTING INSTRUCTIONS**

37kg(80lbs) max.

23" - 37"(58-94cm)

A secure structure must support the weight or load of the display, When mounting to a wall that contains wooden studs, dead center of the wooden stud must be confirmed prior to installation.

Do not install on a structure that is prone to vibration, movement or chance of impact. Failure to do so could result in damage to the display and/or damage to the mounting surface.

At least two qualified people should perform the installation procedure. Injury and/or damage can result from dropping or mishandling the display.

Recommended mounting surfaces: wooden studs and solid-flat concrete. If the mount is to be installed on any surface other than wooden studs, use suitable hardware (which is commercially available).