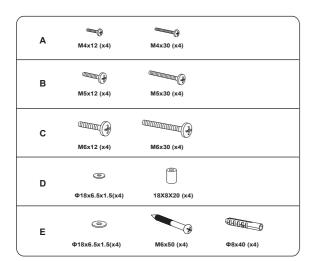

all on a structure that is prone to vibration, movement or chance of impact. Failure to do so could result in damage to the display and/or damage to the mounting surface.



Do not install near heater, fireplace, direct sunlight, air conditioning or any other source of direct heat energy. Failure to do so may result in damage to the display and could increase the risk of fire.



At least two qualified people should perform the installation procedure. Injury and/or damage can result from dropping or mishandling the display.



Recommended mounting surfaces: wooden studs and solid-flat concrete. If the mount is to be installed on any surface other than wooden studs, use suitable hardware (which is commercially available).

## **TOOLS REQUIRED NOT INCLUDED**











# ► INSTALLATION











3