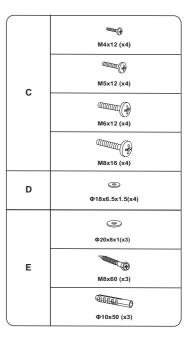

on a structure that is prone to vibration, movement or chance of impact. Failure to do so could result in damage to the display and/or damage to the mounting surface.



Do not install near heater, fireplace, direct sunlight, air conditioning or any other source of direct heat energy. Failure to do so may result in damage to the display and could increase the risk of fire.



At least two qualified people should perform the installation procedure. Injury and/or damage can result from dropping or mishandling the display.



Recommended mounting surfaces: wooden studs and solid-flat concrete. If the mount is to be installed on any surface other than wooden studs, use suitable hardware (which is commercially available).

#### TOOLS REQUIRED NOT INCLUDED













## **PARTS INCLUDED**





# ► INSTALLATION 1 6 3 135mm Option C C D 130mm 7 4 2 а Ø 3mm ·················· 8 wood, wood stud wall (5) E DE b ø10mm(0.39") o Ø 10mm -10° 0 0 180° concrete wall 43-502mm/1.7-19.8"