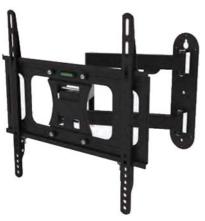

#### **MOUNTING INSTRUCTIONS**

Max.VESA600X400

35kg(77lbs) max.

32" - 70"(81-178cm)

Max.VESA400X400

30kg(66lbs) max.

23" - 55"(58-140cm)

### Warning

The wall structure must be capable of supporting at least a maximum weight of 35kg (77lbs) for 32"-70" televisions or 30kg (66lbs) for 23"-55" televisions. If not, the wall must be reinforced. Proper installation procedure by a qualified service technician, as outlined in the installation instructions, must be adhered to. Failure to do so could result in serious personal injury, or even death.