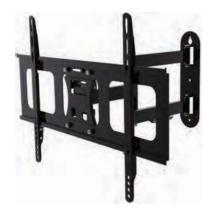

#### **MOUNTING INSTRUCTIONS**

Max.VESA600X400

35kg(77lbs) max.

32" - 70"(81-178cm)

Max.VESA400X400

30kg(66lbs) max.

23" - 55"(58-140cm)

### Warning

The wall structure must be capable of supporting at least a maximum weight of 35kg (77lbs) for 32"-70" televisions or 30kg (66lbs) for 23"-55" televisions. If not, the wall must be reinforced. Proper installation procedure by a qualified service technician, as outlined in the installation instructions, must be adhered to. Failure to do so could result in serious personal injury, or even death.