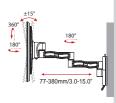

### MOUNTING INSTRUCTIONS

VESA 75/100/200

30kg(66lbs) max.

17" - 37"(43-94cm)