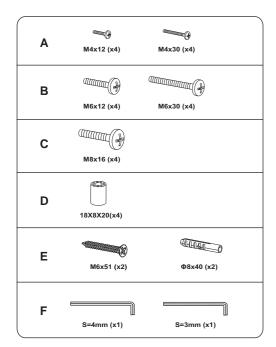

on a structure that is prone to ⚠ vibration, movement or chance of impact. Failure to do so could result in damage to the display and/or damage to the mounting surface.



Do not install near heater, fireplace, direct sunlight, air conditioning or any other source of direct heat energy. Failure to do so may result in damage to the display and could increase the risk of fire.



At least two qualified people should perform the installation procedure. Injury and/or damage can result from dropping or mishandling the display.



Recommended mounting surfaces: wooden studs and solid-flat concrete. If the mount is to be installed on any surface other than wooden studs, use suitable hardware (which is commercially available).

#### **TOOLS REQUIRED NOT INCLUDED**











## PARTS INCLUDED





# ► INSTALLATION



















4b