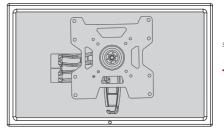

ibration, movement or chance of impact. Failure to do so could result in damage to the display and/or damage to the mounting surface.



Do not install near heater, fireplace, direct sunlight, air conditioning or any other source of direct heat energy. Failure to do so may result in damage to the display and could increase the risk of fire.



At least two qualified people should perform the installation procedure. Injury and/or damage can result from dropping or mishandling the display.



Recommended mounting surfaces: wooden studs and solid-flat concrete. If the mount is to be installed on any surface other than wooden studs, use suitable hardware (which is commercially available).

#### **TOOLS REQUIRED NOT INCLUDED**











## PARTS INCLUDED





# ► INSTALLATION



















4b