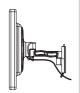

vibration, movement or chance of impact. Failure to do so could result in damage to the display and/or damage to the mounting surface.



Do not install near heater, fireplace, direct sunlight, air conditioning or any other source of direct heat energy. Failure to do so may result in damage to the display and could increase the risk of fire.



At least two qualified people should perform the installation procedure. Injury and/or damage can result from dropping or mishandling the display.



Recommended mounting surfaces: wooden studs and solid-flat concrete. If the mount is to be installed on any surface other than wooden studs, use suitable hardware (which is commercially available).

#### **TOOLS REQUIRED NOT INCLUDED**











## PARTS INCLUDED





# ► INSTALLATION



















4b