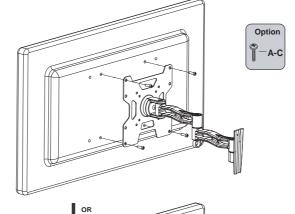

prone to ⚠ vibration, movement or chance of impact. Failure to do so could result in damage to the display and/or damage to the mounting surface.



Do not install near heater, fireplace, direct sunlight, air conditioning or any other source of direct heat energy. Failure to do so may result in damage to the display and could increase the risk of fire.



At least two qualified people should perform the installation procedure. Injury and/or damage can result from dropping or mishandling the display.



Recommended mounting surfaces: wooden studs and solid-flat concrete. If the mount is to be installed on any surface other than wooden studs, use suitable hardware (which is commercially available).

#### **TOOLS REQUIRED NOT INCLUDED**











## PARTS INCLUDED





# ► INSTALLATION



















4b