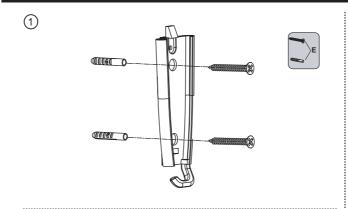

is prone to ⚠ vibration, movement or chance of impact. Failure to do so could result in damage to the display and/or damage to the mounting surface.



Do not install near heater, fireplace, direct sunlight, air conditioning or any other source of direct heat energy. Failure to do so may result in damage to the display and could increase the risk of fire.



At least two qualified people should perform the installation procedure. Injury and/or damage can result from dropping or mishandling the display.



Recommended mounting surfaces: wooden studs and solid-flat concrete. If the mount is to be installed on any surface other than wooden studs, use suitable hardware (which is commercially available).

#### **TOOLS REQUIRED NOT INCLUDED**











## PARTS INCLUDED





# ► INSTALLATION



















4b