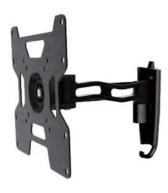

### MOUNTING INSTRUCTIONS

VESA 75/100/200

30kg(66lbs) max.

17" - 37"(43-94cm)