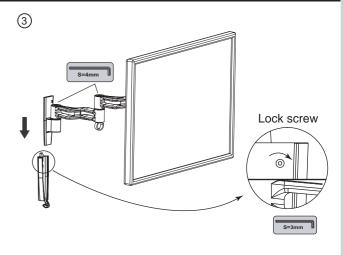

e to ⚠ vibration, movement or chance of impact. Failure to do so could result in damage to the display and/or damage to the mounting surface.



Do not install near heater, fireplace, direct sunlight, air conditioning or any other source of direct heat energy. Failure to do so may result in damage to the display and could increase the risk of fire.



At least two qualified people should perform the installation procedure. Injury and/or damage can result from dropping or mishandling the display.



Recommended mounting surfaces: wooden studs and solid-flat concrete. If the mount is to be installed on any surface other than wooden studs, use suitable hardware (which is commercially available).

#### **TOOLS REQUIRED NOT INCLUDED**











## PARTS INCLUDED





# ► INSTALLATION



















4b