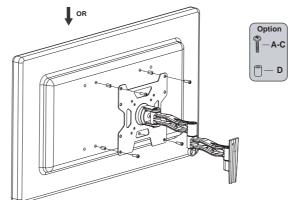

one to ⚠ vibration, movement or chance of impact. Failure to do so could result in damage to the display and/or damage to the mounting surface.



Do not install near heater, fireplace, direct sunlight, air conditioning or any other source of direct heat energy. Failure to do so may result in damage to the display and could increase the risk of fire.



At least two qualified people should perform the installation procedure. Injury and/or damage can result from dropping or mishandling the display.



Recommended mounting surfaces: wooden studs and solid-flat concrete. If the mount is to be installed on any surface other than wooden studs, use suitable hardware (which is commercially available).

#### **TOOLS REQUIRED NOT INCLUDED**











## PARTS INCLUDED





# ► INSTALLATION



















4b