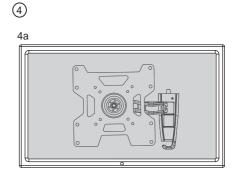

to ⚠ vibration, movement or chance of impact. Failure to do so could result in damage to the display and/or damage to the mounting surface.



Do not install near heater, fireplace, direct sunlight, air conditioning or any other source of direct heat energy. Failure to do so may result in damage to the display and could increase the risk of fire.



At least two qualified people should perform the installation procedure. Injury and/or damage can result from dropping or mishandling the display.



Recommended mounting surfaces: wooden studs and solid-flat concrete. If the mount is to be installed on any surface other than wooden studs, use suitable hardware (which is commercially available).

#### **TOOLS REQUIRED NOT INCLUDED**











## PARTS INCLUDED





# ► INSTALLATION



















4b