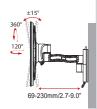

### MOUNTING INSTRUCTIONS

VESA 75/100/200

30kg(66lbs) max.

17" - 37"(43-94cm)

# ► INSTALLATION

4b