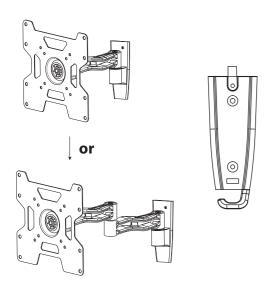

### MOUNTING INSTRUCTIONS

VESA 75/100/200

30kg(66lbs) max.

17" - 37"(43-94cm)