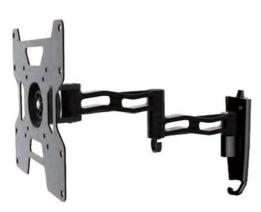

### MOUNTING INSTRUCTIONS

VESA 75/100/200

30kg(66lbs) max.

17" - 37"(43-94cm)