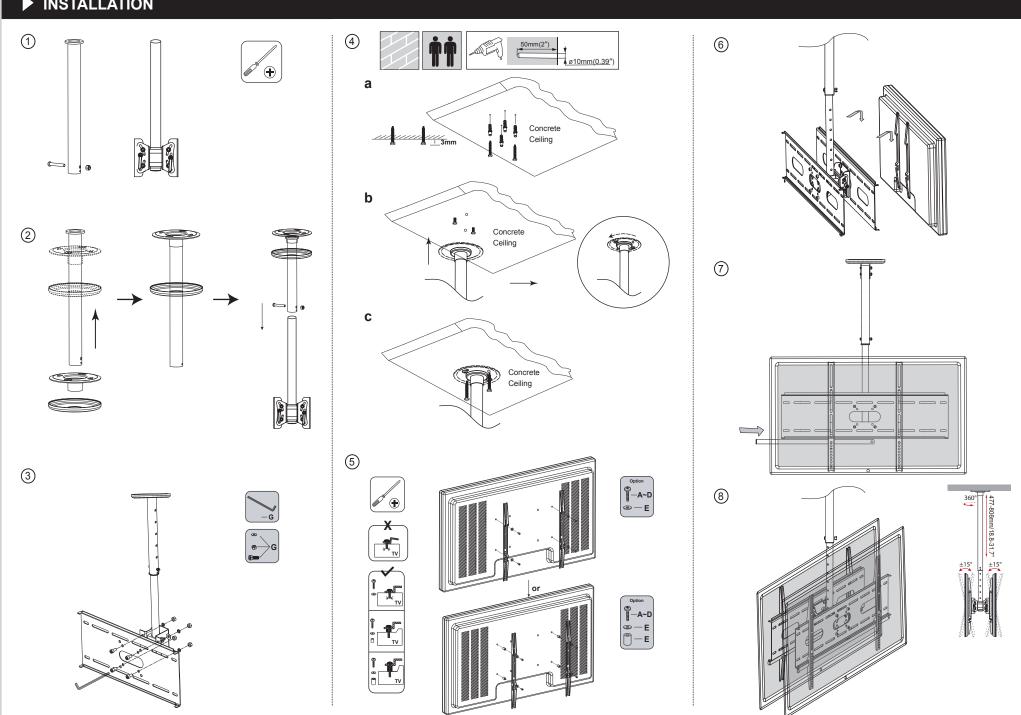

### **MOUNTING INSTRUCTIONS**

At least two qualified people should perform the installation procedure. Injury and/or damage can result from dropping or mishandling the display.

Recommended mounting surfaces: wooden studs and solid-flat concrete. If the mount is to be installed on any surface other than wooden studs, use suitable hardware (which is commercially available).