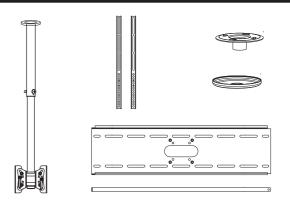

#### PARTS INCLUDED

| $\overline{}$ |                 |                    |            |
|---------------|-----------------|--------------------|------------|
| A             | and the         | annuar (P          |            |
|               | M4x12 (x8)      | M4x30 (x8)         |            |
| В             |                 | C C                |            |
|               | M5x12 (x8)      | M5x30 (x8)         |            |
| С             |                 |                    |            |
|               | M6x12 (x8)      | M6x30 (x8)         |            |
| D             |                 |                    |            |
|               | M8x16 (x8)      | M8x30 (x8)         |            |
| Е             | •               |                    |            |
| _             | Ф18x6.5x1.5(x8) | 18X8X20 (x8)       |            |
| F             |                 | THE D              |            |
|               | M8x60 (x4)      | Ф10x50 (x4)        |            |
| G             | •               | 9 9                |            |
|               | Ф20x8x1(x8)     | M8x16 (x8) M8 (x8) | S=6mm (x1) |
|               |                 |                    |            |