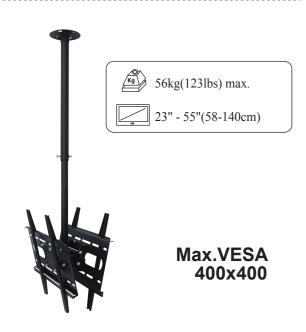

# Warning

The wall structure must be capable of supporting at least a maximum weight of 81.6kgs(180lbs) for 37"-70" screen or 56kgs(123lbs) for 23"-55" screen. If not, the ceiling must be reinforced. The correct installation procedure by a qualified service technician, according to installation instructions, must persist. Failure to do so may result in serious injury or death, and even death.