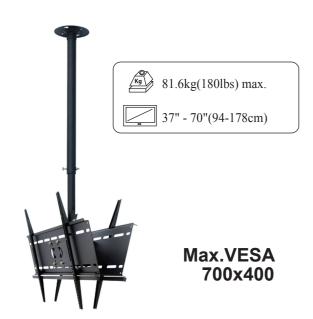

# Warning

The wall structure must be capable of supporting at least a maximum weight of 81.6kgs(180lbs) for 37"-70" screen or 56kgs(123lbs) for 23"-55" screen. If not, the ceiling must be reinforced. The correct installation procedure by a qualified service technician, according to installation instructions, must persist. Failure to do so may result in serious injury or death, and even death.